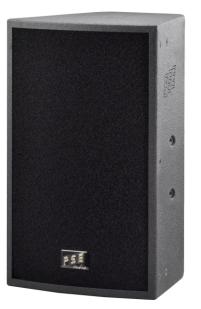

## Features IPS-10

- 1x10" speaker ferrite (75mm voice coil)
- 1x1.75" (45mm) compression driver ferrite
- high frequency horn 1" throat
- horn directivity h90°/v60°
- 90° turnable high frequency horn to v60°/h90°
- trapezoid housing
- 7 + 12 M8 mounting points
- 2 Neutrik speakon 4-pin
- bass link function
- high-mid link function
- perforated steel front grill powder coated
- acoustic foam 10mm
- wood housing class A MDF 15mm
- polyurea (PU) high scratch proof coating
- optional regular painting black or white