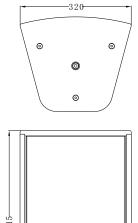

| specification                             |                        |
|-------------------------------------------|------------------------|
| model                                     | IPS-10                 |
| rated impedance                           | 8 Ω                    |
| operation mode                            | passive                |
| power handling capacity passive AES/peak* | 500W / 1800W*          |
| available frequency response**            | 65Hz-20kHz             |
| max. sound pressure level***              | 132dB                  |
| directivity (h x v)                       | 90°/60° (90°rotatable) |
| LF-transducer rated size                  | 10"                    |
| LF-transducer voice coil diameter         | 75mm/3"                |
| LF-transducer magnet structure            | ferrite                |
| HF-compression driver rated size (VC)     | 45mm/1.75"             |
| HF-compression throat diameter            | 1"                     |
| HF-compression magnet structure           | ferrite                |
| dimension h/w/d in mm                     | 515/320/270            |
| weight                                    | 17.5kg                 |