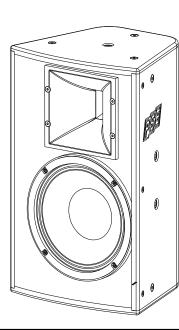

## Features IPS-10

- 1x10" speaker ferrite (75mm voice coil)
- 1x1.75" (45mm) compression driver ferrite
- high frequency horn 1" throat
- horn directivity h90°/v60°
- 90° turnable high frequency horn to v60°/h90°
- trapezoid housing
- 7 + 12 M8 mounting points
- 2 Neutrik speakon 4-pin
- bass link function
- high-mid link function
- perforated steel front grill powder coated
- acoustic foam 10mm
- wood housing class A MDF 15mm
- polyurea (PU) high scratch proof coating
- optional regular painting black or white