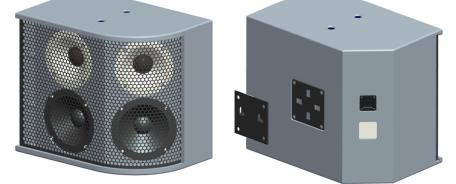

The **ELITE 602** is a high quality powerful speaker cabinet with excellent HiFi sound performance. To make the sound outstanding with forceful subsonic bass there is a subwoofer recommended .

The ELITE 602 has an absolute unique housing design and transducer concept. The ELITE 602 is equipped with two 6.5" specially designed PSE-audio midrange speakers with high sensitivity and sound pressure for excellent performance of the midrange frequency response. For extraordinary brilliant high fidelity high frequencies PSE-audio has designed a unique and patented tweeter. The tweeter has a 43mm dome for brilliant and high resolution treble like best HiFi sound. The magnet structure is neodymium for high magnet strength and high sensitivity. The tweeter has a design integrated radial horn to increase the SPL and provide a constant directivity. This unique PSE-audio tweeter combines in a perfect way HiFi sound quality with PA sound pressure. The housing design is unique as well and provides a lot of convenient and unexpected installation option. Beyond that the ELITE-series housing design is very esthetic and unique. The ELITE 602 is equipped with an advanced wall mounting bracket and can be fixed even to the wall without any distance. The bracket is integrated in the back panel of the cabinet and can't be recognized from the front or side view. This installation option is unique and looks amazing together with the modern and fashion style cabinet design. There are more brackets available like "knee joint", adapter plates and tripod adapter to give the customers the most flexibility for mounting and using the advanced **ELITE 602**.

The standard using of the *ELITE 602* is horizontal while the cabinet can also be used 90° turned and upright. The **PSE**-*audio* logo is rotatable. There is a left and right version of *ELITE 602* available. By the left version the transducer pair (6.5" speaker and tweeter) on the left side is cross facing 40° by the right version the transducer pair on the right side is cross facing 40°.