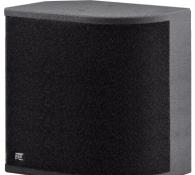

The **ELITE 602** is a high quality powerful speaker cabinet with excellent HiFi sound performance. To make the sound outstanding with forceful subsonic bass there is a subwoofer recommended .

The ELITE 602 has an absolute unique housing design and transducer concept. The ELITE 602 is equipped with two 6.5" specially designed PSE-audio midrange speakers with high sensitivity and sound pressure for excellent performance of the midrange frequency response. For extraordinary brilliant high fidelity high frequencies PSE-audio has designed a unique and patented tweeter. The tweeter has a 43mm dome for brilliant and high resolution treble like best HiFi sound. The magnet structure is neodymium for high magnet strength and high sensitivity. The tweeter has a design integrated radial horn to increase the SPL and provide a constant directivity. This unique PSE-audio tweeter combines in a perfect way HiFi sound quality with PA sound pressure. The housing design is unique as well and provides a lot of convenient and unexpected installation option. Beyond that the ELITE-series housing design is very esthetic and unique. The ELITE 602 is equipped with an advanced wall mounting bracket and can be fixed even to the wall without any distance. The bracket is integrated in the back panel of the cabinet and can't be recognized from the front or side view. This installation option is unique and looks amazing together with the modern and fashion style cabinet design. There are more brackets available like "knee joint", adapter plates and tripod adapter to give the customers the most flexibility for mounting and using the advanced **ELITE 602**.

The ELITE-series is the best choice for people who are looking for some extraordinary product with modern and fashion style, beyond that with brilliant clear and powerful audio performance.

| specification ELITE-602                                             |                               |
|---------------------------------------------------------------------|-------------------------------|
| rated impedance (optional)                                          | 8Ω (4Ω, 16Ω)                  |
| operation mode                                                      | passive                       |
| power handling capacity passive AES/peak*                           | 300W / 900W*                  |
| available frequency response**                                      | 80Hz-18kHz                    |
| max. sound pressure level***                                        | 122dB                         |
| directivity (h x v)                                                 | 150°/90°                      |
| LF-transducer rated size                                            | 2 x 6.5"                      |
| LF-transducer voice coil diameter                                   | 1.35" (35mm)                  |
| LF-transducer magnet structure                                      | ferrite                       |
| HF-tweeter rated size                                               | 2 x 1.75"                     |
| HF-tweeter voice coil diameter                                      | 1.75" (43mm)                  |
| HF-tweeter magnet structure                                         | neodymium                     |
| black PU high strength structural coating                           | standard                      |
| structural traditional painting (different colors)                  | optional coating <sup>2</sup> |
| piano mirror painting (different colors)                            | optional coating <sup>3</sup> |
| front covering                                                      | 10mm acoustic foam            |
| housing                                                             | 15mm MDF 1.class              |
| dimension h/w/d in mm                                               | 371/423/275                   |
| weight                                                              | 15kg                          |
| * peak 10ms, with TD-8000 amplifier and ELITE-602 max controller se | tup                           |