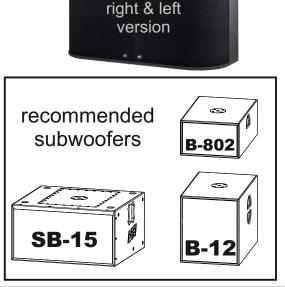

The **ELITE 602** is a high quality powerful speaker cabinet with excellent HiFi sound performance. To make the sound outstanding with forceful subsonic bass there is a subwoofer recommended .

The ELITE 602 has an absolute unique housing design and transducer concept. The ELITE 602 is equipped with two 6.5" specially designed PSE-audio midrange speakers with high sensitivity and sound pressure for excellent performance of the midrange frequency response. For extraordinary brilliant high fidelity high frequencies PSE-audio has designed a unique and patented tweeter. The tweeter has a 43mm dome for brilliant and high resolution treble like best HiFi sound. The magnet structure is neodymium for high magnet strength and high sensitivity. The tweeter has a design integrated radial horn to increase the SPL and provide a constant directivity. This unique PSE-audio tweeter combines in a perfect way HiFi sound quality with PA sound pressure. The housing design is unique as well and provides a lot of convenient and unexpected installation option. Beyond that the ELITE-series housing design is very esthetic and unique. The ELITE 602 is equipped with an advanced wall mounting bracket and can be fixed even to the wall without any distance. The bracket is integrated in the back panel of the cabinet and can't be recognized from the front or side view. This installation option is unique and looks amazing together with the modern and fashion style cabinet design. There are more brackets available like "knee joint", adapter plates and tripod adapter to give the customers the most flexibility for mounting and using the advanced **ELITE 602**.

The *ELITE 602* is suitable for many applications especially in combination with a subwoofer. Typical usage is for Bars, Pubs, Karaoke, Hotels, Restaurants, Presentations, Conference rooms, Shopping malls, Retailer shops, home-cinema, powerful home-HiFi and so on.