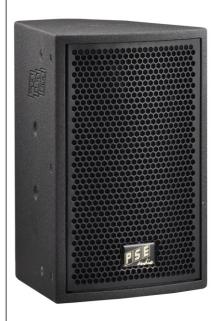

#### Features GS-16

- 1x6.5" speaker ferrite (35mm voice coil)
- 1x1.35" (34mm) compression driver ferrite
- high frequency horn 1" throat
- horn directivity h90°/v60°
- 90° turnable high frequency horn to v60°/h90°
- multifunction housing
- wedge angle 45° and 30°
- 8 M8 mounting points
- 2 Neutrik speakon 4-pin
- bass link function
- high-mid link function
- perforated steel front grill powder coated
- acoustic foam 4mm behind front grill
- wood housing plywood 15mm
- polyurea (PU) high scratch proof coating