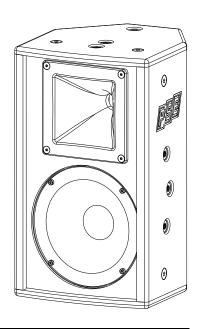

#### Features GS-16

- 1x6.5" speaker ferrite (35mm voice coil)
- 1x1.35" (34mm) compression driver ferrite
- high frequency horn 1" throat
- horn directivity h90°/v60°
- 90° turnable high frequency horn to v60°/h90°
- multifunction housing
- wedge angle 45° and 30°
- 8 M8 mounting points
- 2 Neutrik speakon 4-pin
- bass link function
- high-mid link function
- perforated steel front grill powder coated
- acoustic foam 4mm behind front grill
- wood housing plywood 15mm
- polyurea (PU) high scratch proof coating