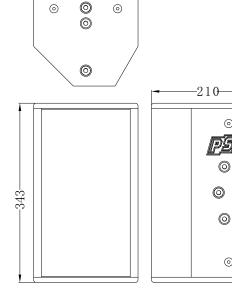

# GS-16

0

200

| specification                             |                        |
|-------------------------------------------|------------------------|
| model                                     | GS-16                  |
| rated impedance                           | Ω 8                    |
| operation mode                            | passive                |
| power handling capacity passive AES/peak* | 200W / 500W*           |
| available frequency response**            | 90Hz-20kHz             |
| max. sound pressure level***              | 120dB                  |
| directivity (h x v)                       | 90°/60° (90°rotatable) |
| LF-transducer rated sice                  | 6.5"                   |
| LF-transducer voice coil diameter         | 35mm/1,35"             |
| LF-transducer magnet structure            | ferrite                |
| HF-compression driver rated sice (VC)     | 34mm/1,35"             |
| HF-compression throat diameter            | 1"                     |
| HF-compression magnet structure           | ferrite                |
| dimension h/w/d in mm                     | 343/200/210            |
| weight                                    | 7kg                    |